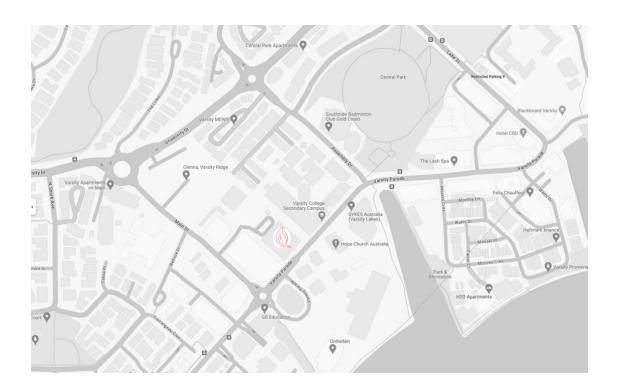

## **ADDRESS:**

## WELLSHARE, 194 VARSITY PARADE, VARSITY LAKES, QLD 4227

We are inside the Wellshare Health Space on the ground level of the WOTSO building, between Coral Homes at WOTSO and Varsity College. The Wellshare entrance is just next door to Fresh Coffee Bar. Once inside Wellshare, please check-in and take a seat – your Hand Therapist will come and greet you to invite you in for your session.

## PARKING:

There is free visitor parking in the basement carpark of the WOTSO building (enter via Varsity Parade) or at the back of the WOTSO building (enter via Boston Court).

From the basement carpark, take the lift up to ground level (or walk to the side entrance of the ground level if you are entering from the carpark at the back of the WOTSO building). Then walk through Fresh Coffee Bar, and turn left to the Wellshare Health Space to access Evergreen Hand Therapy. Street parking is also available.

Bus Routes 750, 760, and 765 run on Varsity Parade. Bicycle parking is also available.